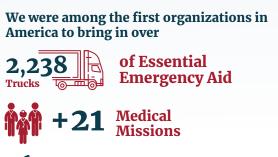

Committed to alleviating suffering and delivering essential assistance.

From Oct 7, 2023 until Dec 31, 2024

365 +19.7 K Life Saved +5.6 K Surgical Operation